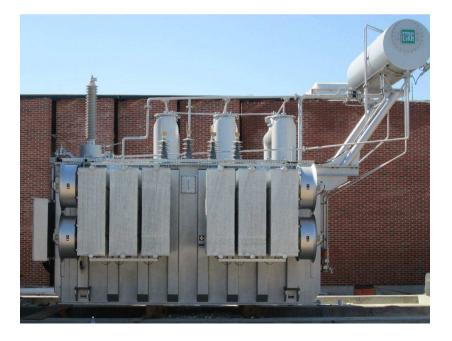

## Power transformers (110 to 420 kV)

### ETRA – Slovenia

- distribution Transformers
- furnace transformers
- rectifier transformers
- special transformers
- the performance of 500MVA and the voltage 420 kV References in the Czech Republic, Slovak (Transmission and Distribution)