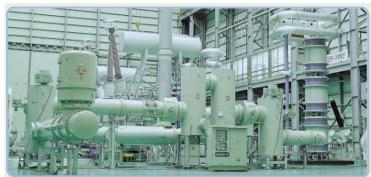

## Circuit breakers and gas insulated switchgear (GIS)

(110 to 420 kV)

#### ALSTOM

- Gas Insulated Switchgear 110 to 420 kV
- Curcuit Breakers 110kV 400kV