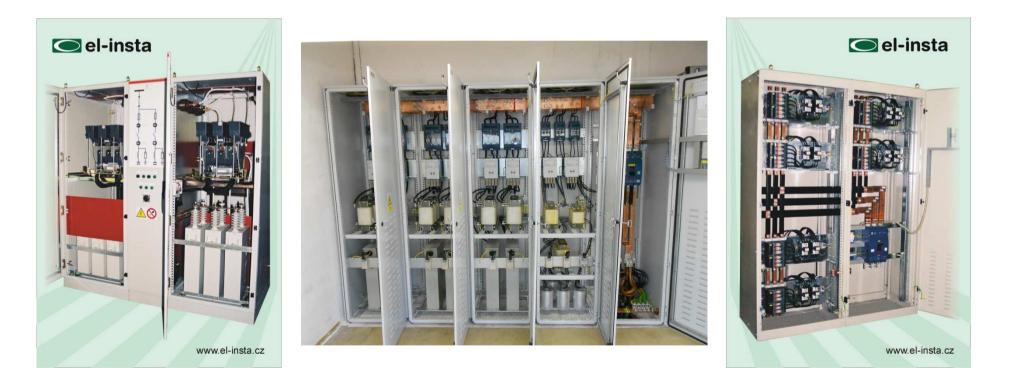

- **TDK EPCOS Germany** -
- components for reactive power compensation low voltage: -
- (capacitors, contactors, controllers, analyzer, chokes, thyr. switches)
- partner since 1998 -
- stocks Hrušovany u Brna -

B44066S....N230/N110

B44066S J230/J110

TSM - LE

B44066S9010J230

B44066S1810J230/J110

B44066S1810N230/N110

10kV switchgear - with thyristor switching 400V - modular switchboard tuning 7%

NOKIAN CAPACITORS - Finland (ALSTOM)