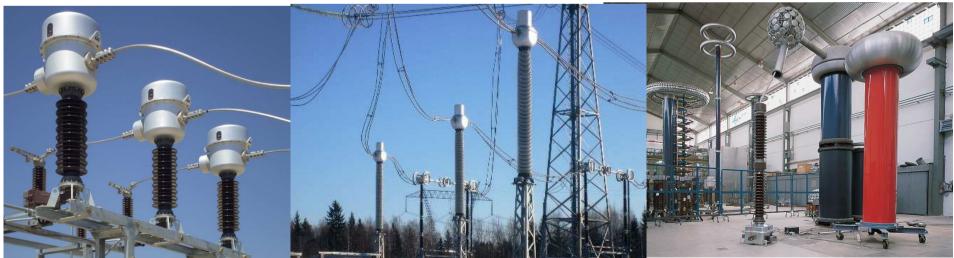

# Instrumental transformers (110 to 420 kV)

### **ARTECHE - Spain**

- Instrument current transformer (oil, SF6)
- Instrument voltage transformers (capacitive, oil, SF6)
- Combined instrument current and voltage transformers
- Detectors of high-voltage lines (sensART)
- Digital optical solution
- CMI approved
- References in the Czech Republic, Slovak Republic (Transmission and distribution)