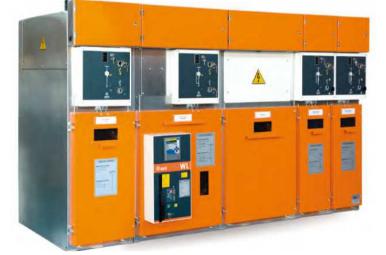

#### SAREL

High-voltage switchgear 6 - 36 kV (primary and secondary distribution) (references CEZ, CEZ ENERGO, CKD, BEKAERT, DALKIA)

4.1 MVA