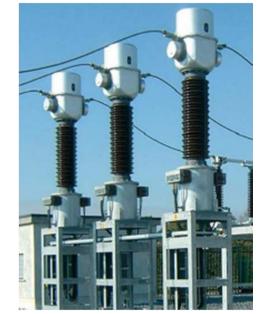

### **ARTECHE - Spain**

- Instrument current transformer (oil, SF6)
- Instrument voltage transformers (capacitive, oil, SF6)
- Combined instrument current and voltage transformers
- Detectors of high-voltage lines (sensART)
- Digital optical solution
- CMI approved
- References in the Czech Republic, Slovak Republic (Transmission and distribution)

### ETRA – Slovenia

- distribution Transformers
- furnace transformers
- rectifier transformers
- special transformers
- the performance of 500MVA and the voltage 420 kV References in the Czech Republic, Slovak (Transmission and Distribution)