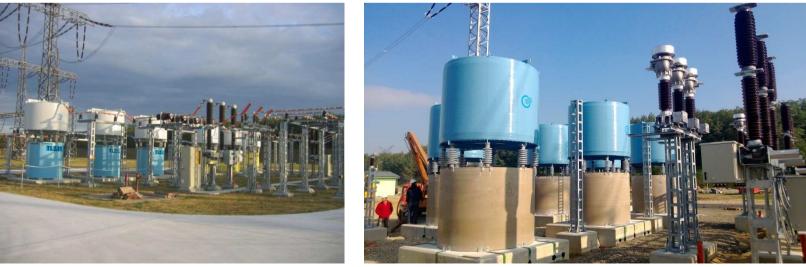

Cooperation since 2003 The comprehensive offer of compensation to 750kV Shunt reactors - reactors, short circuit limiting reactors, high voltage capacitors, SVC, Serial compensation, filter compensating equipment, compensation for Railways decompensation reactors. Production and design from one supplier (capacitors, reactors and systems)

**WOKIAN CAPACITORS** CEPS - Czech Republic - substation Sokolnice u Brna 400/220 / 110kV shunt reactors - 33kV 90Mvar

SEPS - Slovakia, Bratislava substation STUPAVA at 400/220 / 110kV shunt reactors and short circuit limiting reactors Phase I 90Mvar 10kV 5000A + 3 x + II stage 90Mvar

ZSR - Trnava substation 27kV 50Hz 1-phase 2 x + 6MVAr balance protection

ZSR - Banska Bystrica substation 27kV 50Hz 1-phase 2 x + 6MVAr balance protection

**Reactive power compensation - references Nokian Capacitors** 

**CEPS** - short circuit limiting reactors 250 and 150A Týnec, Albrechtice, Krasikov, Reporyje, Kletna - consumption Sokolnice 3 x 30Mvar - shunt reactors Reporvie 3 x 15Mvar - shunt reactors Chodov 3 x 15Mvar - compensatory chokes (in implementation) SEPS - Stupava I. 15Mvar 6 x 3 x + CLR + 5000A Stupava II 6 x 15Mvar Rimavská Saturday 6 x 15Mvar - compensatory chokes (in implementation) NAFTAN Novopolosk BY-26ks 3f short circuit limiting reactors from 300 to 1000 6kV US STEEL SK - short circuit limiting reactors 1000 - 3000 NAFTAN Novopolosk B-2 pieces 3f short circuit limiting reactors 4000A 6kV AZOT Grodno BY - 6 pieces duplex reactors 2000A 6kV ŽSR-SK (Railways of the Slovak Republic) - Galanta, Zohor, Jablonica, Nove Mesto nad Vahom, Trnava, Banska Bystrica, Kozárovce, Hronská Dubrava, in implementation of Puchov, Komarno, Nové Zámky) - FKZ filter compensating equipment PPA - 1000A current limiting reactor 60Hz - Cuba CKD Praha - 2 x 2200A starting reactors for 10MW machine - Russia 2 x 1000A limiting reactors - Lochochemie Lovosice **SLOVALCO** - 2 x harmonic filters 110kV x 2 32Mvar