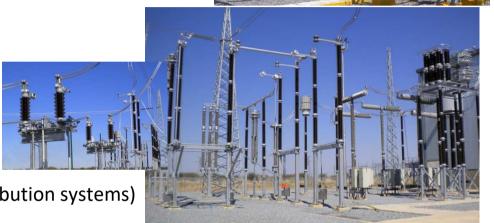

### COELME – Italy

- Disconnectors manufacturer :
- Pantograph (halfpantograph), central, V type,
- Rotary, vertical, horizontal
- Motor drives, with earthing blades
- to thousand amperes and up to 800kV
- References in the world (transmission and distribution systems)