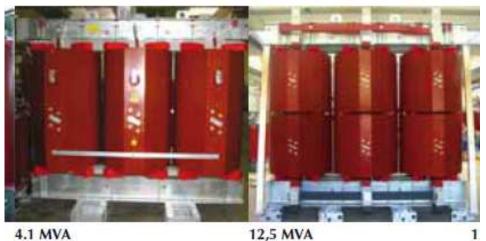

### TESAR

Power transformers to 20MVA / 36kV (dry / oil) - distribution, rectifier Measuring current and voltage transformers

#### SAREL

High-voltage switchgear 6 - 36 kV (primary and secondary distribution) (references CEZ, CEZ ENERGO, CKD, BEKAERT, DALKIA)

4.1 MVA