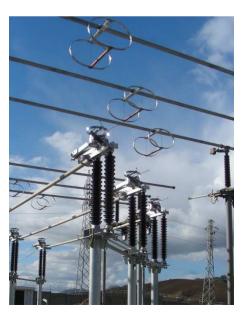

# Disconnectors (110 to 420 kV)

### COELME – Italy

- Disconnectors manufacturer :
- Pantograph (halfpantograph), central, V type,
- Rotary, vertical, horizontal
- Motor drives, with earthing blades
- to thousand amperes and up to 800kV
- References in the world (transmission and distribution systems)