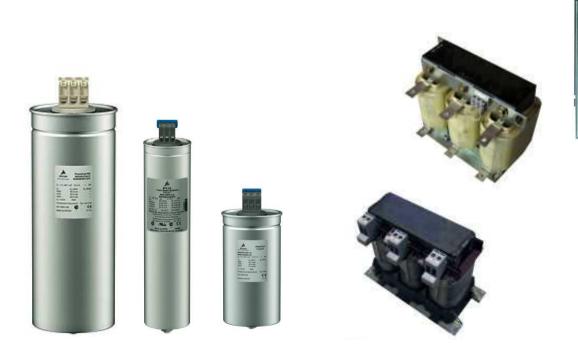

- **TDK EPCOS Germany** -
- components for reactive power compensation low voltage: -
- (capacitors, contactors, controllers, analyzer, chokes, thyr. switches)
- partner since 1998 -
- stocks Hrušovany u Brna -

B44066S....N230/N110

B44066S J230/J110

TSM - LE

B44066S9010J230

B44066S1810J230/J110

B44066S1810N230/N110

10kV switchgear - with thyristor switching 400V - modular switchboard tuning 7%

NOKIAN CAPACITORS - Finland (ALSTOM)