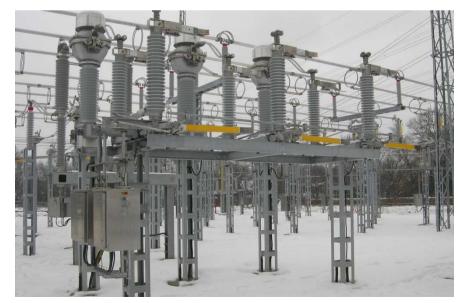

# Instrumental transformers (110 to 420 kV)

### **ARTECHE - Spain**

- Instrument current transformer (oil, SF6)
- Instrument voltage transformers (capacitive, oil, SF6)
- Combined instrument current and voltage transformers
- Detectors of high-voltage lines (sensART)
- Digital optical solution
- CMI approved
- References in the Czech Republic, Slovak Republic (Transmission and distribution)