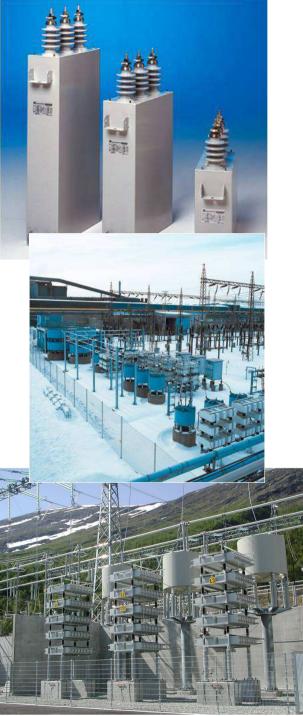

B44066S....N230/N110

B44066S J230/J110

TSM - LE

B44066S9010J230

B44066S1810J230/J110

B44066S1810N230/N110

10kV switchgear - with thyristor switching 400V - modular switchboard tuning 7%

NOKIAN CAPACITORS - Finland (ALSTOM)

Cooperation since 2003 The comprehensive offer of compensation to 750kV Shunt reactors - reactors, short circuit limiting reactors, high voltage capacitors, SVC, Serial compensation, filter compensating equipment, compensation for Railways decompensation reactors. Production and design from one supplier (capacitors, reactors and systems)

**WOKIAN CAPACITORS** CEPS - Czech Republic - substation Sokolnice u Brna 400/220 / 110kV shunt reactors - 33kV 90Mvar

SEPS - Slovakia, Bratislava substation STUPAVA at 400/220 / 110kV shunt reactors and short circuit limiting reactors Phase I 90Mvar 10kV 5000A + 3 x + II stage 90Mvar

ZSR - Trnava substation 27kV 50Hz 1-phase 2 x + 6MVAr balance protection

ZSR - Banska Bystrica substation 27kV 50Hz 1-phase 2 x + 6MVAr balance protection

**Reactive power compensation - references Nokian Capacitors** 

**CEPS** - short circuit limiting reactors 250 and 150A Týnec, Albrechtice, Krasikov, Reporyje, Kletna - consumption Sokolnice 3 x 30Mvar - shunt reactors Reporvie 3 x 15Mvar - shunt reactors Chodov 3 x 15Mvar - compensatory chokes (in implementation) SEPS - Stupava I. 15Mvar 6 x 3 x + CLR + 5000A Stupava II 6 x 15Mvar Rimavská Saturday 6 x 15Mvar - compensatory chokes (in implementation) NAFTAN Novopolosk BY-26ks 3f short circuit limiting reactors from 300 to 1000 6kV US STEEL SK - short circuit limiting reactors 1000 - 3000 NAFTAN Novopolosk B-2 pieces 3f short circuit limiting reactors 4000A 6kV AZOT Grodno BY - 6 pieces duplex reactors 2000A 6kV ŽSR-SK (Railways of the Slovak Republic) - Galanta, Zohor, Jablonica, Nove Mesto nad Vahom, Trnava, Banska Bystrica, Kozárovce, Hronská Dubrava, in implementation of Puchov, Komarno, Nové Zámky) - FKZ filter compensating equipment PPA - 1000A current limiting reactor 60Hz - Cuba CKD Praha - 2 x 2200A starting reactors for 10MW machine - Russia 2 x 1000A limiting reactors - Lochochemie Lovosice **SLOVALCO** - 2 x harmonic filters 110kV x 2 32Mvar