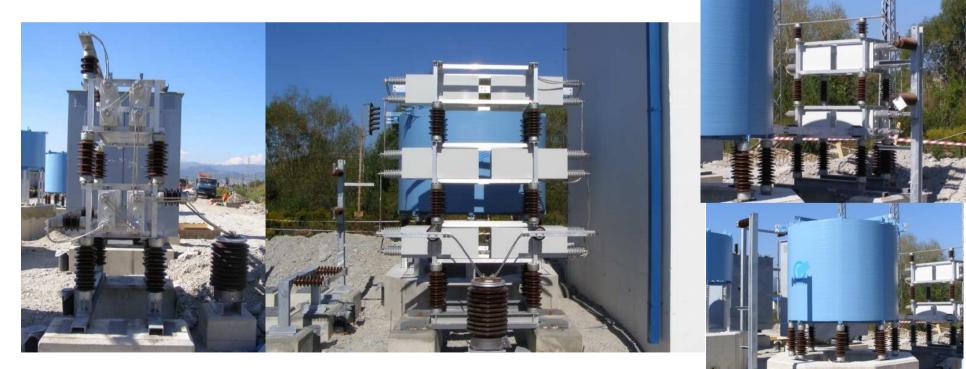

# Instrumental transformers (110 to 420 kV)

### **ARTECHE - Spain**

- Instrument current transformer (oil, SF6)
- Instrument voltage transformers (capacitive, oil, SF6)
- Combined instrument current and voltage transformers
- Detectors of high-voltage lines (sensART)
- Digital optical solution
- CMI approved
- References in the Czech Republic, Slovak Republic (Transmission and distribution)