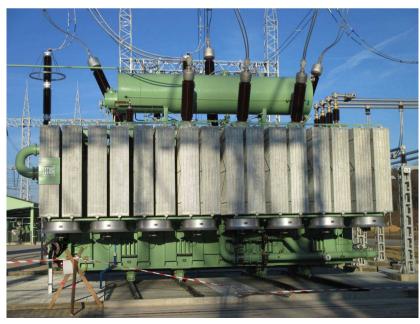

## Power transformers (110 to 420 kV)

### ETRA – Slovenia

- distribution Transformers
- furnace transformers
- rectifier transformers
- special transformers
- the performance of 500MVA and the voltage 420 kV References in the Czech Republic, Slovak (Transmission and Distribution)