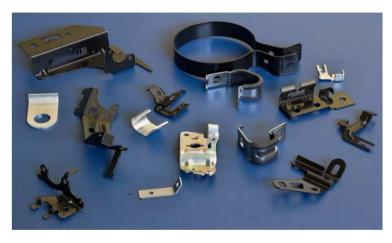

#### **Electro-technical industry**

Stamping metal parts for electro-technical industry. Pins, contacts, holders