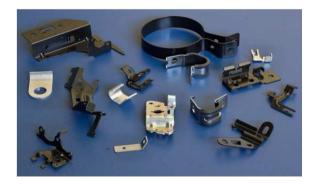

# Stamping parts – samples

#### **Electro-technical industry**

Stamping metal parts for electro-technical industry. Pins, contacts, holders