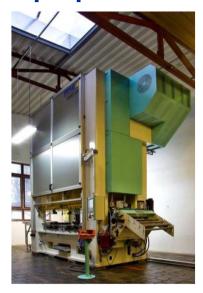

# Machine equipment

#### **Stamping machines:**

- crank machines LDC 250, LDC 160, LKT 250, PE 100 and PE 400
- eccentric machines LEXN 100, LEU 100, LEN 63
- most of machines serve as cutting lines (feeding machine, straightening machine, supply machine)
- welding point machine WBLP 40