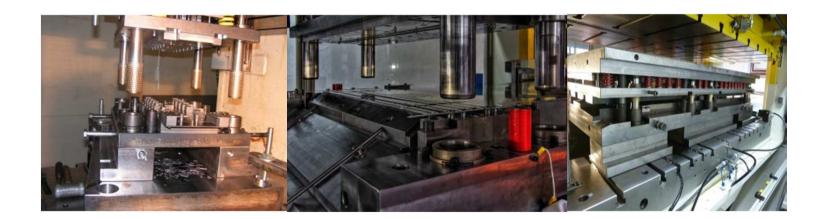

# Machine equipment

#### **Stamping machines:**

- crank machines LDC 250, LDC 160, LKT 250, PE 100 and PE 400
- eccentric machines LEXN 100, LEU 100, LEN 63
- most of machines serve as cutting lines (feeding machine, straightening machine, supply machine)
- welding point machine WBLP 40