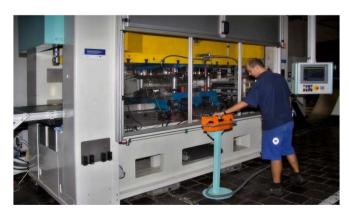

sentation PAMET, spol. s r.o. 2016





# Company profile

PAMET, spol. s r.o. is a company with long-standing experience in stamping metal parts. The company was founded in 1992 .

Majority owner is CIDEM HOLDING a.s.





During the company existence has managed to build a thriving company whose goal is the contracts realization in high quality, required terms and competitive prices.

The company is focused on metals parts stamping for customers in the automotive, electrical and construction industries. Highly skilled employees and long-time experiences in stamping area allows us to quickly and flexibly respond to customer requirements in different industries.

The company uses its own factory buildings and equipment to of total area 4500 m2. It currently has more than 140 employees.







### Production portfolio

The primary activity of the company PAMET, spol. s r.o. is stamping metal parts. This basic production technology has already a twenty-year tradition that was founded by the company's owner, who continues to develop it successfully.

Stamping different components represents almost 80% of the company's turnover and it is a basic part of the production program. We are able to offer other supplementary operations and production procedures such as welding, riveting, locksmith assembly work, degreasing, heat treatment, surface treatments by the subsuppliers.

#### The main company production program:

- Metals stamping (automotive, electro-technical and furniture industry)
- Production accessories for furniture industry- metal lifting supports and table frames
- Ca