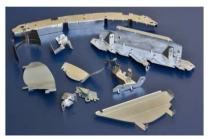

# Stamping parts – samples

#### **Lightining technology**

Stamping metal parts for front headlights and backlights. Bulb shields, heat shields, bulb retainers, bulb holders