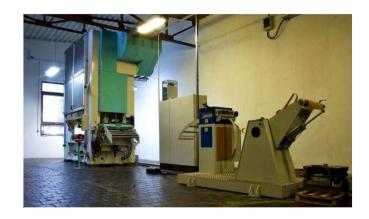

#### **Stamping machines:**

- crank machines LDC 250, LDC 160, LKT 250, PE 100 and PE 400
- eccentric machines LEXN 100, LEU 100, LEN 63
- most of machines serve as cutting lines (feeding machine, straightening machine, supply machine)
- welding point machine WBLP 40

# Machine equipment