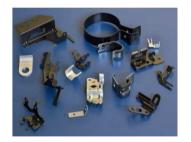

# Stamping parts – samples

#### **Electro-technical industry**

Stamping metal parts for electro-technical industry. Pins, contacts, holders