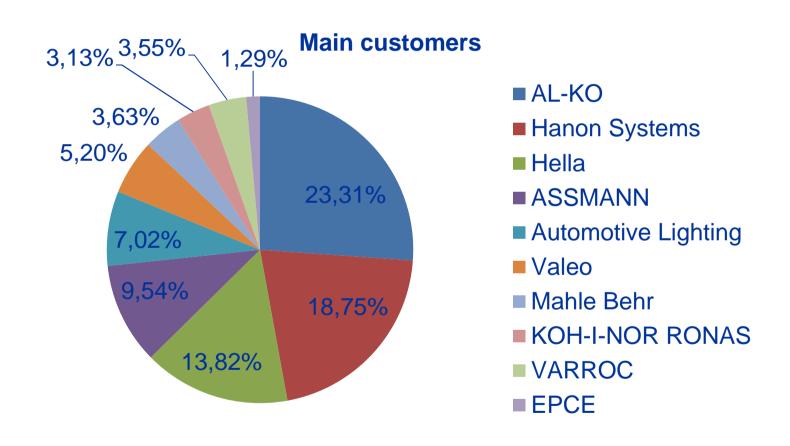

# PERCENTAGES AUTOMOTIVE CUSTOMERS ON TOTAL TURNOVER (2015)

#### **AUTOMOTIVE INDUSTRY**

- AUTOMOTIVE LIGHTING s.r.o.
- Autotube AB
- Continental Automotive CZ
- DENSO
- ELECTRIC POWER STEERING
- COMPONENTS EUROPE s.r.o.
- HANON SYSTEMS
- HELLA
- KOH-I-NOOR RONAS
- MAHLE Behr
- Senior Flexonics
- SSI Technologies, Inc.
- VARROC
- Valeo Compressor Europe