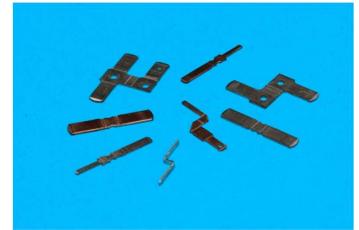

#### **Electro-technical industry**

Stamping metal parts for electro-technical industry. Pins, contacts, holders