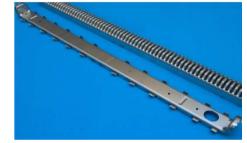

# Stamping parts – samples

#### **Lightining technology**

Stamping metal parts for front headlights and backlights. Bulb shields, heat shields, bulb retainers, bulb holders