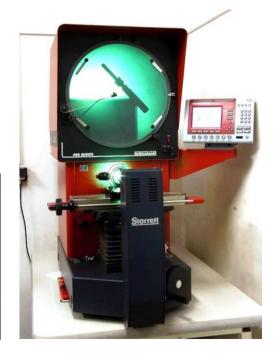

# Measuring center

The company PAMET, spol. s r.o. has a modern measuring center. Control and measurement according to customer requirements that meet strict criteria supply to the automotive industry. Sampling according to VDA (EMPB), PPAP (PSW).

**Equipment:** 

Co-ordinated measuring machine IMPACT 600

3D measuirng center DEA

**DUALSCOPE** 

Profilprojector HB 400

Mobile scelorscope - HANDY ESATEST