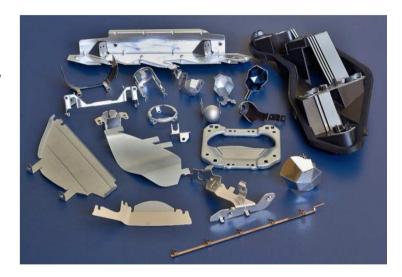

# Stamping parts – samples

#### Air conditioning and heating equipment

Stamping parts for air conditioning and cooling systems

#### **Lightining technology**

Stamping metal parts for front headlights and backlights. Bulb shields, heat shields, bulb retainers, bulb holders

#### **Electro-technical industry**

Stamping metal parts for electro-technical industry. Pins, contacts, holders