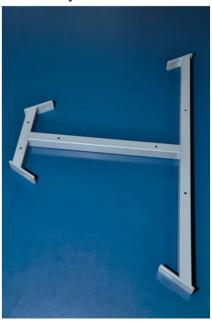

# Accesories for furniture industry

It represents ca. 15 % of the production program. It is above all production of furniture fittings – folding and displacement mechanism for coffee tables and dining-room tables, height adjustable school desks, fastening technique for automotive industry, various load-lifting completes and handles for building industry.